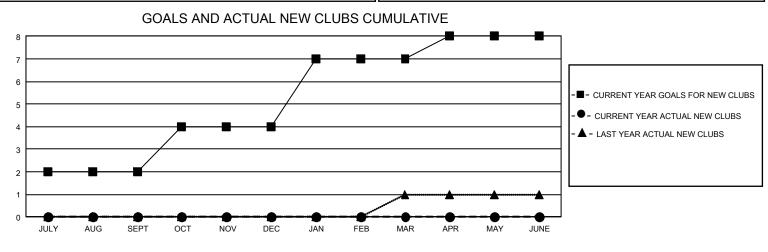

## GAT MONTHLY MEMBERSHIP PROGRESS REPORT

GMT Constitutional Area 5 - J, Group H

REPORT DOES NOT INCLUDE CLUBS IN UNDISTRICTED AREAS.

| Clubs                 |               |           |               | Members               |                          |                         |                                                    |
|-----------------------|---------------|-----------|---------------|-----------------------|--------------------------|-------------------------|----------------------------------------------------|
| RESULTS FOR 2023-2024 |               |           |               | RESULTS FOR 2023-2024 |                          |                         |                                                    |
| QUARTER               | NEW CLUB GOAL | NEW CLUBS | DROPPED CLUBS |                       | EMBER GROWTH NET<br>GOAL | MEMBER GROWTH<br>ACTUAL | DROPPED MEMBERS<br>ACTUAL (including<br>transfers) |
| JULY/AUG/SEPT         | - 6           | 0         | 0             | JULY/AUG/SEPT         | r 250                    | 359                     | 97                                                 |
| OCT/NOV/DEC           | 6             | 0         | 0             | OCT/NOV/DEC           | 260                      | 0                       | 0                                                  |
| JAN/FEB/MAR           | 9             | 0         | 0             | JAN/FEB/MAR           | 300                      | 0                       | 0                                                  |
| APR/MAY/JUNE          | 3             | 0         | 0             | APR/MAY/JUNE          | 160                      | 0                       | 0                                                  |