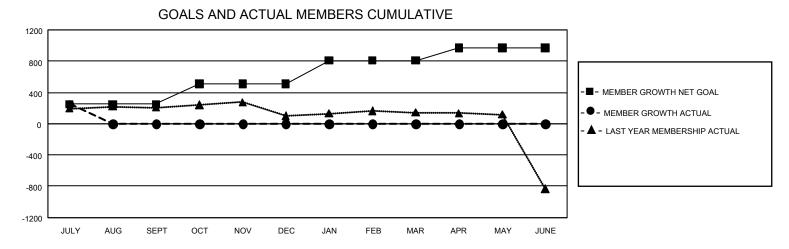

## GAT MONTHLY MEMBERSHIP PROGRESS REPORT

GMT Constitutional Area 5 - J, Group H

REPORT DOES NOT INCLUDE CLUBS IN UNDISTRICTED AREAS.

| Clubs                 |               |           |               | Members               |                          |                         |                                                    |
|-----------------------|---------------|-----------|---------------|-----------------------|--------------------------|-------------------------|----------------------------------------------------|
| RESULTS FOR 2023-2024 |               |           |               | RESULTS FOR 2023-2024 |                          |                         |                                                    |
| QUARTER               | NEW CLUB GOAL | NEW CLUBS | DROPPED CLUBS |                       | EMBER GROWTH NET<br>GOAL | MEMBER GROWTH<br>ACTUAL | DROPPED MEMBERS<br>ACTUAL (including<br>transfers) |
| JULY/AUG/SEPT         | - 6           | 0         | 0             | JULY/AUG/SEPT         | r 250                    | 359                     | 97                                                 |
| OCT/NOV/DEC           | 6             | 0         | 0             | OCT/NOV/DEC           | 260                      | 0                       | 0                                                  |
| JAN/FEB/MAR           | 9             | 0         | 0             | JAN/FEB/MAR           | 300                      | 0                       | 0                                                  |
| APR/MAY/JUNE          | 3             | 0         | 0             | APR/MAY/JUNE          | 160                      | 0                       | 0                                                  |